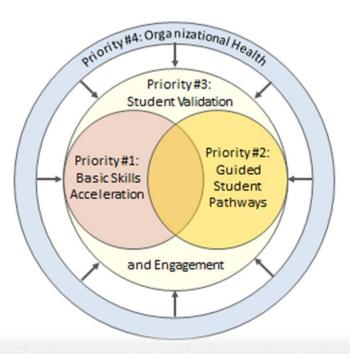

# Organizational Health

2017-2018 – 6,124 (Target)

2016-2017 - 6,124

2015-2016 - 5,749

2014-2015 - 5,579

2013-2014 - 5,358

- Expand Access:
  - Dual Enrollment
  - Distance Education
  - Adult Education
- Improve student retention & persistence
  - Developmental Education/Basic Skills Reform
  - Guided Pathways
  - Student Validation & Engagement/ Sense of Belonging