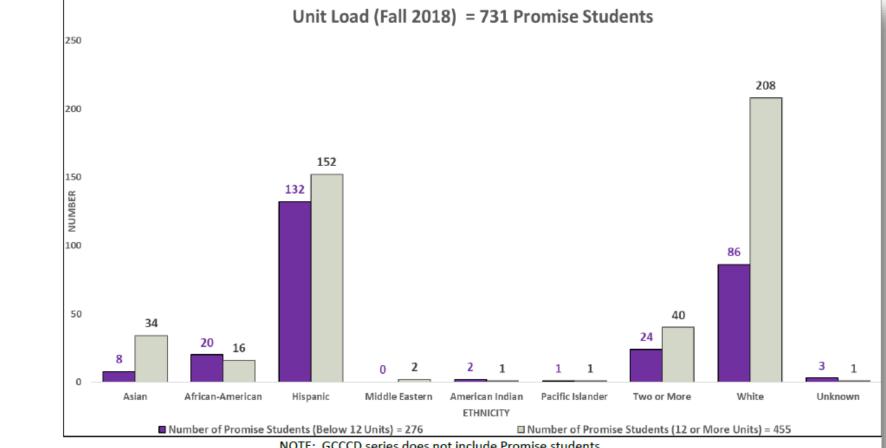

#### **Promise Student Withdrawals** Fall 2018

| NOTE: GCCCD | series o | loes not | include | Promise | students |
|-------------|----------|----------|---------|---------|----------|
|-------------|----------|----------|---------|---------|----------|

| Promise<br>Enrollment | Asian |      | African-<br>America |      | Hisp | anic | Middle | Eastern |   | rican<br>lian | Pacific | Islander | Two o | r More | W   | iite |   | own/<br>sponse |
|-----------------------|-------|------|---------------------|------|------|------|--------|---------|---|---------------|---------|----------|-------|--------|-----|------|---|----------------|
| Status                | N     | %    | N                   | %    | N    | %    | N      | %       | Ν | %             | N       | %        | Ν     | %      | Ν   | %    | Ν | %              |
| Below 12<br>Units     | 8     | 19%  | 20                  | 56%  | 132  | 46%  | 0      | 0%      | 2 | 67%           | 1       | 50%      | 24    | 38%    | 86  | 29%  | 3 | 75%            |
| 12 or More<br>Units   | 34    | 81%  | 16                  | 44%  | 152  | 54%  | 2      | 100%    | 1 | 33%           | 1       | 50%      | 40    | 63%    | 208 | 71%  | 1 | 25%            |
| TOTAL                 | 42    | 100% | 36                  | 100% | 284  | 100% | 2      | 100%    | 3 | 100%          | 2       | 100%     | 64    | 100%   | 294 | 100% | 4 | 100%           |