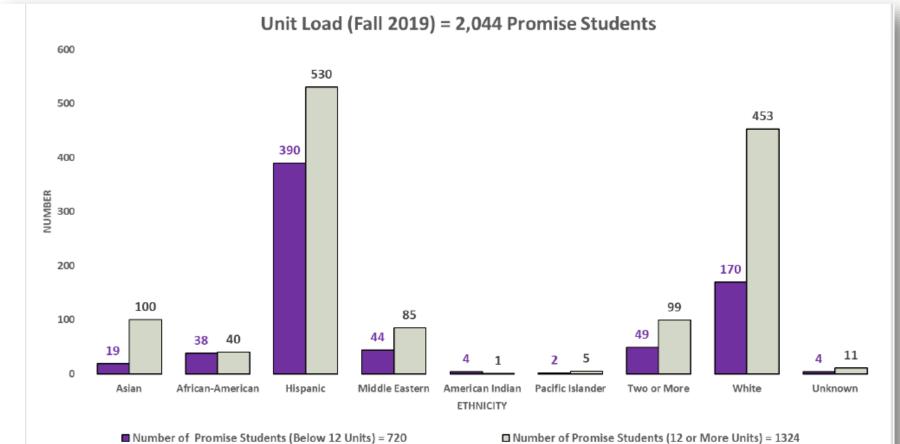

#### Promise Student Withdrawals Fall 2019

NOTE: GCCCD series does not include Promise students

| Promise Asian<br>Enrollment |     | ian  | African-<br>American |      | Hispanic |      | Middle | Eastern           | American<br>Indian |      | Pacific Islander |      | der Two or N |      | Wh  | White |    | wn/ No<br>onse |
|-----------------------------|-----|------|----------------------|------|----------|------|--------|-------------------|--------------------|------|------------------|------|--------------|------|-----|-------|----|----------------|
| Status                      | Ν   | %    | N                    | %    | Ν        | %    | N      | %                 | N                  | %    | N                | %    | Ν            | %    | N   | %     | N  | %              |
| Below 12<br>Units           | 19  | 16%  | 38                   | 49%  | 390      | 42%  | 44     | 34%               | 4                  | 80%  | 2                | 29%  | 49           | 33%  | 170 | 27%   | 4  | 27%            |
| 12 or More<br>Units         | 100 | 84%  | 40                   | 51%  | 530      | 58%  | 85     | <mark>66</mark> % | 1                  | 20%  | 5                | 71%  | 99           | 67%  | 453 | 73%   | 11 | 73%            |
| TOTAL                       | 119 | 100% | 78                   | 100% | 920      | 100% | 129    | 100%              | 5                  | 100% | 7                | 100% | 148          | 100% | 623 | 100%  | 15 | 100%           |