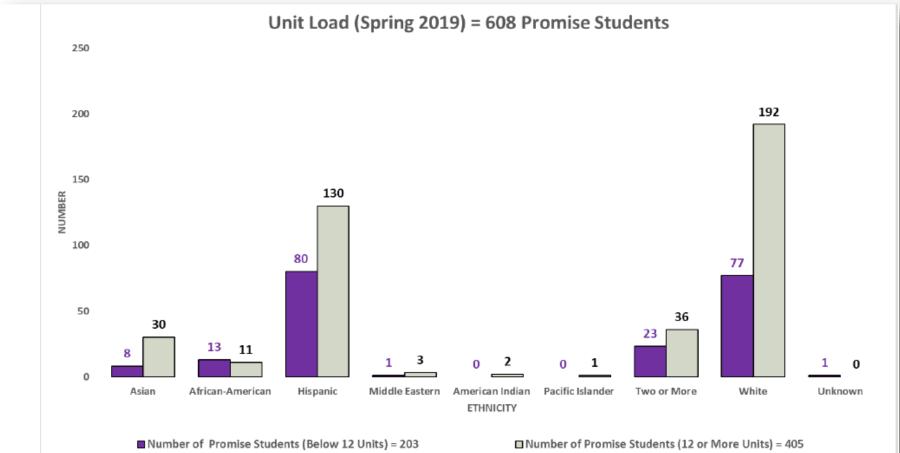

#### Promise Student Withdrawals Spring 2019

| Enrollment<br>Promise | Promise |      | Afri<br>Ame |      | Hisp | anic | Middle | Eastern |   | rican<br>lian | Pacific I | Islander | Two o | r More | W   | iite |   | own/<br>sponse |
|-----------------------|---------|------|-------------|------|------|------|--------|---------|---|---------------|-----------|----------|-------|--------|-----|------|---|----------------|
| Status                | N       | %    | N           | %    | N    | %    | N      | %       | N | %             | N         | %        | N     | %      | N   | %    | N | %              |
| Below 12<br>Units     | 8       | 21%  | 13          | 54%  | 80   | 38%  | 1      | 25%     | 0 | 0%            | 0         | 0%       | 23    | 39%    | 77  | 29%  | 1 | 100%           |
| 12 or More<br>Unit    | 30      | 79%  | 11          | 46%  | 130  | 62%  | 3      | 75%     | 2 | 100%          | 1         | 100%     | 36    | 61%    | 192 | 71%  | 0 | 0%             |
| TOTAL                 | 38      | 100% | 24          | 100% | 210  | 100% | 4      | 100%    | 2 | 100%          | 1         | 100%     | 59    | 100%   | 269 | 100% | 1 | 100%           |