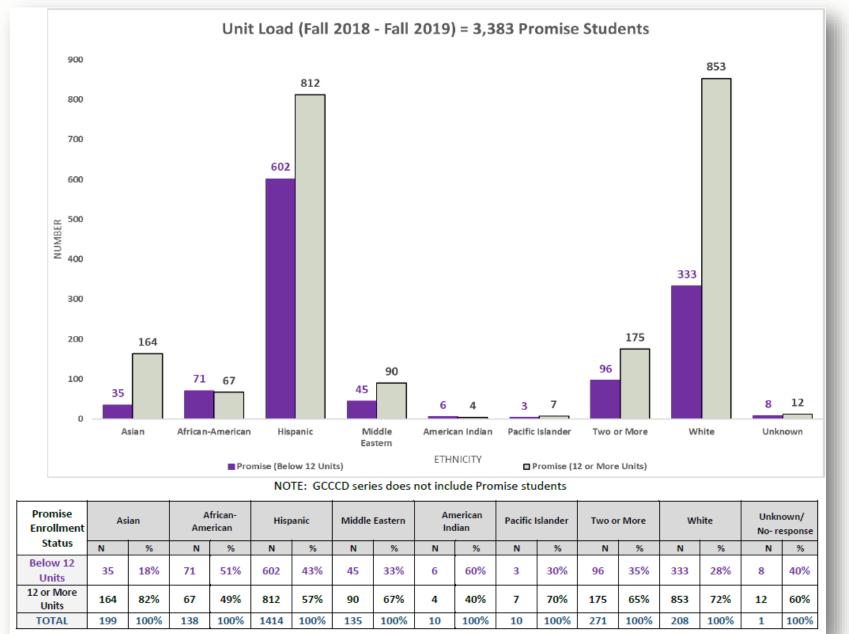

| N   | %     | N  | %              |
| Below 12<br>Units           | 19  | 16%  | 38                   | 49%  | 390      | 42%  | 44     | 34%               | 4                  | 80%  | 2                | 29%  | 49           | 33%  | 170 | 27%   | 4  | 27%            |
| 12 or More<br>Units         | 100 | 84%  | 40                   | 51%  | 530      | 58%  | 85     | <mark>66</mark> % | 1                  | 20%  | 5                | 71%  | 99           | 67%  | 453 | 73%   | 11 | 73%            |
| TOTAL                       | 119 | 100% | 78                   | 100% | 920      | 100% | 129    | 100%              | 5                  | 100% | 7                | 100% | 148          | 100% | 623 | 100%  | 15 | 100%           |

#### Promise Student Withdrawals Fall 2018-2019 Summary



# Questions?